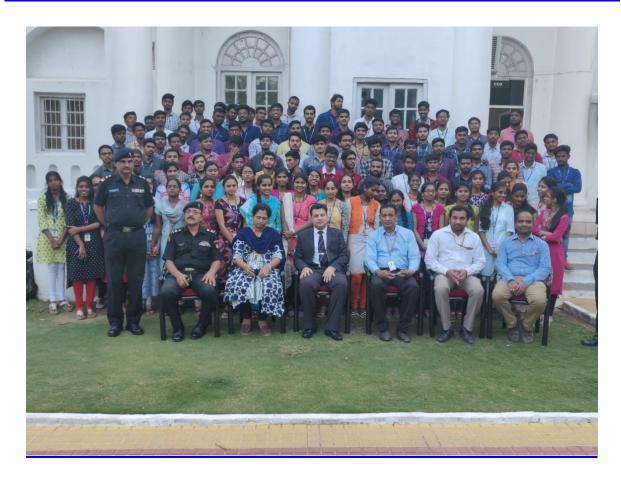

## 16 FEB, 2020

Department of ECE has organized a **industrial visit to MCEME**, **Secunderabad on Feb 16**, **2020** for **III ECE Students** 

**Objective of the Visit**: To bring awareness for the III ECE Students about Communication systems, types of links-wired and wireless modes and communication modules.

We along with 225 students for left for visit at 10 a.m. and took about one and a half an hour to cover the distance. The MCEME is located in, Secunderabad. As soon as we reached company we were guided by Mr.Aniketh and Mr.Shekhar to conference for inaugural session. Later we were accompanied to the respective labs. The students were divided into batches of four and taken to 4 different labs carried with a 45 minutes session. The batches were rotated.

The visit was successful in providing students about communication system-wired and wireless and all the concepts based on communication, real time use, working were also demonstrated. The students were excited and happy.