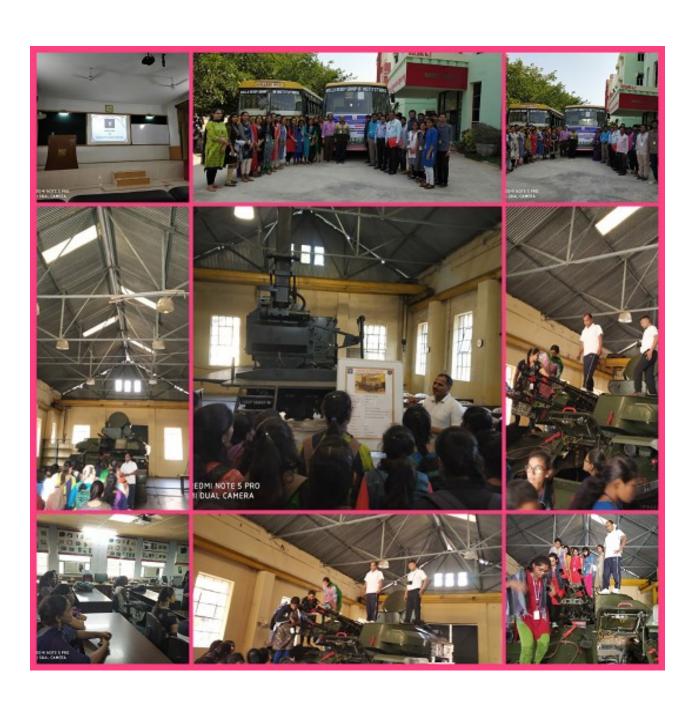

We along with 225 students for left for visit at 10 a.m. and took about one and a half an hour to cover the distance. The MCEME is located in, Secunderabad. As soon as we reached company we were guided by Mr.Aniketh and Mr.Shekhar to conference for inaugural session. Later we were accompanied to the respective labs. The students were divided into batches of four and taken to 4 different labs carried with a 45 minutes session. The batches were rotated.

The visit was successful in providing students about communication system-wired and wireless and all the concepts based on communication, real time use, working were also demonstrated. The students were excited and happy.